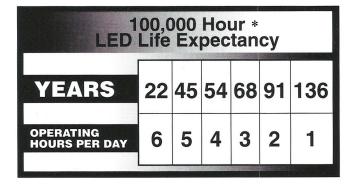

1875 Sampson Ave., Corona, CA 92879 (951) 734-1812 Fax: (951) 734-5424

## RD150.12V Red LED Bidirectional Gatearm Indicator

## **Specifications**

**LEDs** 

Operating temperature

Dominant wavelength (nm)

Power consumption (W)

Operating voltage

Current draw (A)

**Dimensions** 

Interconnect

Housing

High efficiency

-40° C to +75° C

630 nm

3 W

Rated from 8-12 VAC / VDC

250 mA

1.5"

Bayonet

N/A

## **Three Element LED Signal**

- 1. LED matrix
- 2. Bayonet connector
- 3. Protective potting

## **Available Now:**

A. **RETROFIT KIT:** Designed to fit into existing systems with handtools. Installation time and effort is minimal.