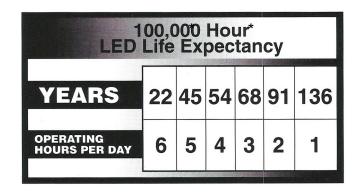

1875 Sampson Ave., Corona, CA 92879 (951) 734-1812 Fax: (951) 734-5424

## **K47X3WP** 12" Red LED Railroad Gate Crossing Signal With White Side Ports

## **Specifications**

LEDs Operating temperature Dominant wavelength (nm) Power consumption (W) Operating voltage Current draw (A) Dimensions Interconnect Housing High efficiency -40° C to +75° C 630 nm 12 W Rated from 8-12 VAC / VDC 1.2 A 12" 1/4" ring terminals Water tight, vented polycarbonate

## **Three Element LED Signal**

- 1. LED matrix
- 2. Water tight housing
- 3. Polycarbonate with red tint lense (Prismatic and clear available)

## **Available Now:**

A. **RETROFIT KIT:** Designed to fit into existing systems with handtools. Installation time and effort is minimal.