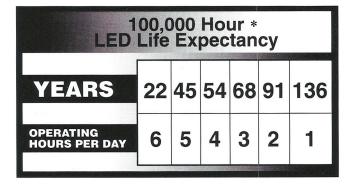

pson Ave., Corona, CA 92879 (951) 734-1812 Fax: (951) 734-5424

## **K14X10WP**12" Red LED Railroad Crossing Signal With White Side Ports

## **Specifications**

**LEDs** 

Operating temperature

Dominant wavelength (nm)

Power consumption (W)

Operating voltage

**Dimensions** 

Interconnect

Housing

High efficiency

-40° C to +75° C

630 nm

8 W

10 VAC / VDC (other voltages available)

12"

1/4" ring terminal

Water tight, vented polycarbonate

## **Three Element LED Signal**

- 1. Red LED matrix with attached white LED matrices
- 2. Water tight housing with transparent sideports
- 3. Red Tinted Polycarbonate Lense (Prismatic and clear available)

## **Available Now:**

A. **RETROFIT KIT:** Designed to fit into existing systems with handtools. Installation time and effort is minimal.