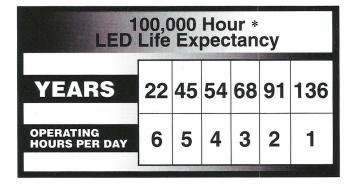

# **Specifications**

**LEDs** 

Operating temperature

Dominant wavelength (nm)

Power consumption (W)

Operating voltage

**Dimensions** 

Interconnect

Housing

High efficiency

-40° C to +75° C

630 nm

12 W

10 VAC / VDC (other voltages available)

12"

1/4" ring terminal