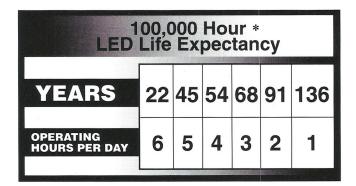

## **Specifications**

**LEDs** 

Operating temperature

Dominant wavelength (nm)

Power consumption (W)

Operating voltage

**Dimensions** 

Interconnect

Housing

High efficiency

-40° C to +75° C

630 nm

12 W

10 VAC / VDC (other voltages available)

12"

1/4" ring terminal